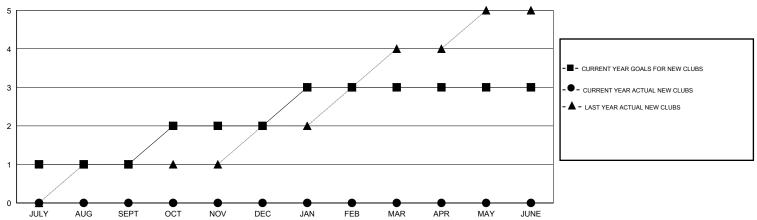

### GOALS AND ACTUAL NEW CLUBS CUMULATIVE

## **LOCATION TEXAS**

 $\mathsf{GMT}\;\mathsf{CA}\;1$ 

| Clubs                 |                  |                     |                            |                             | Members               |                    |                            |                              |                             |  |
|-----------------------|------------------|---------------------|----------------------------|-----------------------------|-----------------------|--------------------|----------------------------|------------------------------|-----------------------------|--|
| RESULTS FOR 2014-2015 |                  |                     |                            |                             | RESULTS FOR 2014-2015 |                    |                            |                              |                             |  |
| QUARTER               | NEW CLUB<br>GOAL | ACTUAL NEW<br>CLUBS | ACTUAL<br>DROPPED<br>CLUBS | ACTUAL NET<br>GAIN/<br>LOSS | QUARTER               | NEW MEMBER<br>GOAL | ACTUAL TOTAL MEMBERS ADDED | ACTUAL<br>DROPPED<br>MEMBERS | ACTUAL NET<br>GAIN/<br>LOSS |  |
| JULY/AUG/SEPT         | 1                | 0                   | 0                          | 0                           | JULY/AUG/SEPT         | 30                 | 46                         | 54                           | -8                          |  |
| OCT/NOV/DEC           | 1                | 0                   | 0                          | 0                           | OCT/NOV/DEC           | 30                 | 0                          | 0                            | 0                           |  |
| JAN/FEB/MAR           | 1                | 0                   | 0                          |                             | JAN/FEB/MAR           | 30                 | 0                          | 0                            | 0                           |  |
| APR/MAY/JUNE          | 0                | 0                   | 0                          | 0                           | APR/MAY/JUNE          | -15                | 0                          | 0                            | 0                           |  |