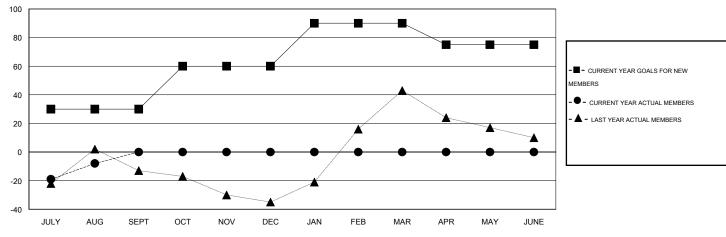

#### GOALS AND ACTUAL MEMBERS CUMULATIVE

| DROPPED CLUBS: 0 |         | 21 CLUBS OF 56 ADDED 1 OR MORE | GENDER DISTRIBUTION                    |                                |     |
|------------------|---------|--------------------------------|----------------------------------------|--------------------------------|-----|
|                  |         | NEW MEMBERS                    | MALE<br>FEMALE                         | 1,135 (69.04%)<br>509 (30.96%) |     |
| DROPPED MEMBERS  |         |                                | 1 21777 (22                            | ()                             |     |
| DECEASED         | 2       | CLICK HERE FOR HEALTH          | EAMILY LINIT MEMBERS                   |                                | 229 |
| CLUB CANCELLED   | 0<br>52 | ASSESSMENT DATA                | FAMILY UNIT MEMBERS  HEAD OF HOUSEHOLD |                                | 114 |
| OTHER TOTAL      | 54      |                                | NON-HEAD OF HOUSEHOL                   | 115                            |     |

## **LOCATION TEXAS**

 $\mathsf{GMT}\;\mathsf{CA}\;1$ 

| Clubs                 |                  |                     |                            |                             | Members               |                    |                            |                              |                             |  |
|-----------------------|------------------|---------------------|----------------------------|-----------------------------|-----------------------|--------------------|----------------------------|------------------------------|-----------------------------|--|
| RESULTS FOR 2014-2015 |                  |                     |                            |                             | RESULTS FOR 2014-2015 |                    |                            |                              |                             |  |
| QUARTER               | NEW CLUB<br>GOAL | ACTUAL NEW<br>CLUBS | ACTUAL<br>DROPPED<br>CLUBS | ACTUAL NET<br>GAIN/<br>LOSS | QUARTER               | NEW MEMBER<br>GOAL | ACTUAL TOTAL MEMBERS ADDED | ACTUAL<br>DROPPED<br>MEMBERS | ACTUAL NET<br>GAIN/<br>LOSS |  |
| JULY/AUG/SEPT         | 1                | 0                   | 0                          | 0                           | JULY/AUG/SEPT         | 30                 | 46                         | 54                           | -8                          |  |
| OCT/NOV/DEC           | 1                | 0                   | 0                          | 0                           | OCT/NOV/DEC           | 30                 | 0                          | 0                            | 0                           |  |
| JAN/FEB/MAR           | 1                | 0                   | 0                          |                             | JAN/FEB/MAR           | 30                 | 0                          | 0                            | 0                           |  |
| APR/MAY/JUNE          | 0                | 0                   | 0                          | 0                           | APR/MAY/JUNE          | -15                | 0                          | 0                            | 0                           |  |